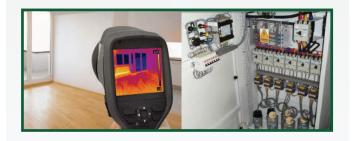

### Thermal Inspection

- DB's MDB's
- Capacitor Panel, Equipment Control Panel
- Distribution Boards, Fuse Boards
- PLC Systems