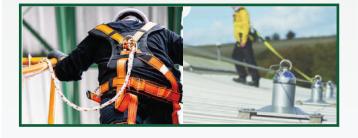

### Fall Protection Systems

- · Safety Belts
- Safety Harness
- Full body Harness with lanyard