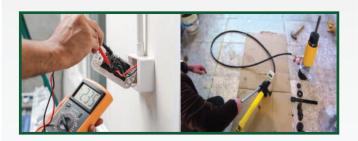

# Push & Pull Test / PAT

- Heavy/Medium Duty Pull Out Testing
- Eye Bolt Test
- Anchor Bolt Test
- Earth Resistance Testing/Earth Pit Testing

#### Water Penetration Test

Water Penetration Testing is essential for identifying manufacturing and construction defects in windows, doors, skylights and other openings in the building envelope.