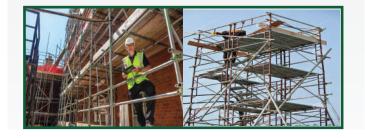

# Scaffolding / Temporary Work Platforms

- Mobile Scaffolding, Temporary Scaffolding
- Slab Support
- Push-pull Prop.