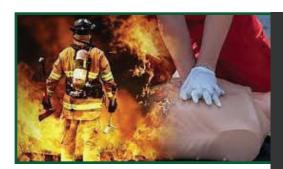

# Basic & Advanced OccupationalHealth & Safety Training

- Basic & Advanced First Aid
- Fire Fighting, Fire Warden
- Safe Rigging & Slinging
- Work at Height
- Electrical Safety
- Work in Excavation/ Confined Space Training
- Scaffolding Safe Erection & Dismantling etc.
- Lifting Supervisor Training
- Power & Handle Tools Safety
- Hazardous Material Handling