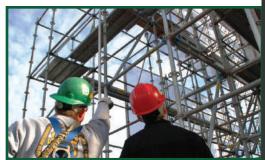

# Scaffolding / Temporary Work Platforms

- Mobile Scaffolding, Temporary Scaffolding
- Slab Support
- Push-pull Prop.