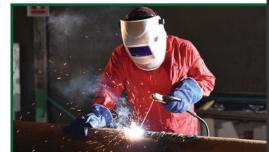

# Welding Inspection

Weld & NDT testing analysis are used to assure the quality and help you avoid the consequences and operating inefficiencies or in-service failure of the equipment.

# Welder Safety Training

- Welder Safety Training
- Welder Pre-Qualification Assessment